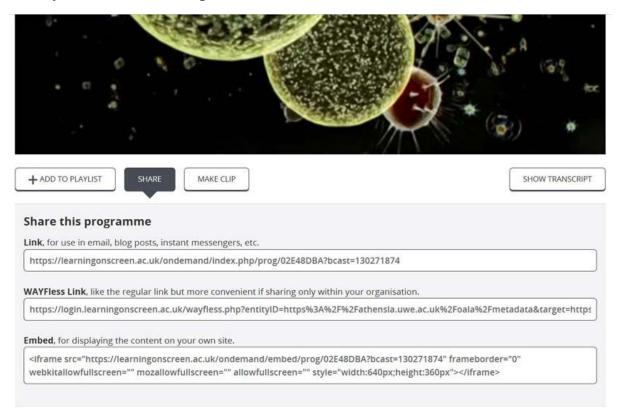

## **Sharing BoB videos**

To send out a link to other UWE Bristol students or staff, locate the video you wish to use and then select the 'share' button from the options beneath the video recording. Next, highlight and copy the appropriate link and paste as needed. The WAYFless link will take students and staff directly to the UWE Bristol log-in in order to access the resource.