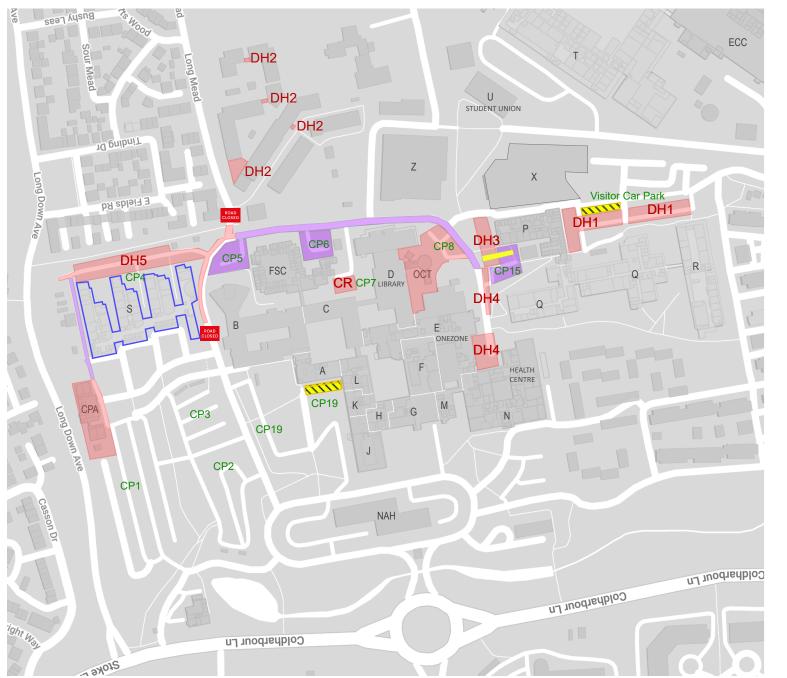

# Frenchay Campus Road and Car Park Closures during June 2024

This map illustrates the site boundaries for external construction works happening across Frenchay Campus and the impacted road and car parking areas.

#### Key

Construction Site Boundary

Additional Accessible Parking Provision

Pedestrian and Service Vehicles Only.

S-Block Closure Fri 14 June - Fri 24 Aug

Car park numbers indicated in green text.

### **Description of Works:**

CPA = Demolition of Centre of Performing Arts
Mon 10 June - (to end Aug)

OCT = Demolition/ Landscaping of the Octagon Mon 10 June - (to end Aug)

CR = C Block Office Refurbishment

Mon 10 June - (to end Aug)

#### DH = District Heat Network

Extension will be completed in phases.

DH1 - Mon 13 May - Fri 14 June

DH2 - Mon 27 May - Fri 21 June

DH3 - Mon 03 June - Fri 28 June

DH4 - Mon 10 June - Fri 19 July

DH5 - Mon 24 June - Fri 30 Aug

## **Car Parks Closed to Staff/ Students:**

#### **Bristol Business School Visitor Car Park -**

reduced number of non accessible bays

(13/05 - 14/06)

CP4 - S Block (24/06 - 31/08)

**CP5 and 6 -** Felixstowe Court (24/06 - 31/08)

**CP7** - C Block (10/06 - 31/08)

CP8 - Octagon (10/06 - 31/08)

CP15 - P Block (10/06 - 31/08)