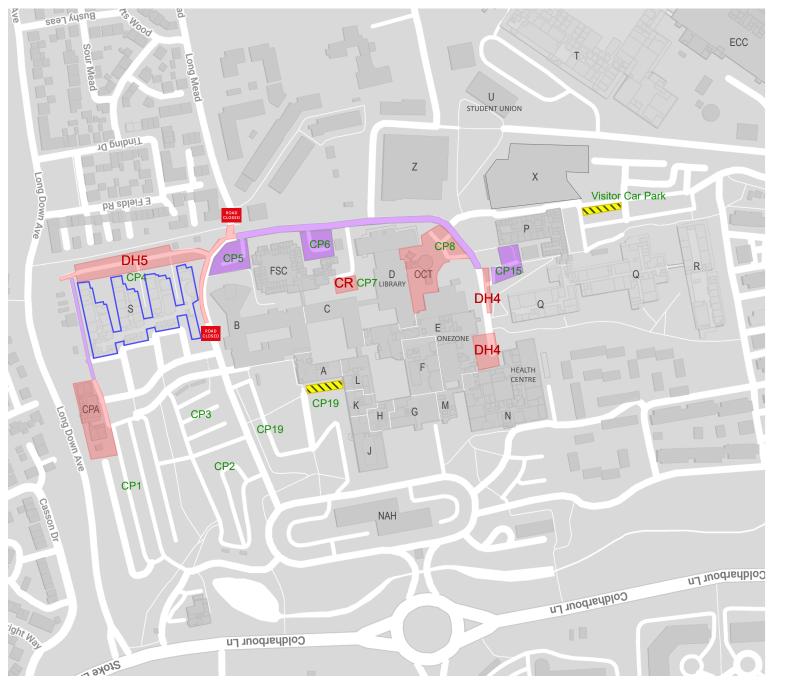

# Frenchay Campus Road and Car Park Closures during July 2024

This map illustrates the site boundaries for external construction works happening across Frenchay Campus and the impacted road and car parking areas.

### Key

Construction Site Boundary

Additional Accessible Parking Provision

Pedestrian and Service Vehicles Only.

S-Block Closure Fri 14 June - Fri 24 Aug

Car park numbers indicated in green text.

# **Description of Works:**

CPA = Demolition of Centre of Performing Arts Mon 10 June - (to end Aug)

OCT = Demolition/ Landscaping of the Octagon Mon 10 June - (to end Aug)

CR = C Block Office Refurbishment

Mon 10 June - (to end Aug)

DH = District Heat Network

Extension will be completed in phases.

DH4 - Mon 10 June - Fri 19 July

DH5 - Mon 24 June - Fri 30 Aug

## **Car Parks Closed to Staff/ Students:**

#### **Bristol Business School Visitor Car Park -**

reduced number of non accessible bays (13/05 - 14/06)

CP4 - S Block (24/06 - 31/08)

**CP5 and 6 -** Felixstowe Court (24/06 - 31/08)

**CP7** - C Block (10/06 - 31/08)

**CP8** - Octagon (10/06 - 31/08)

CP15 - P Block (10/06 - 31/08)