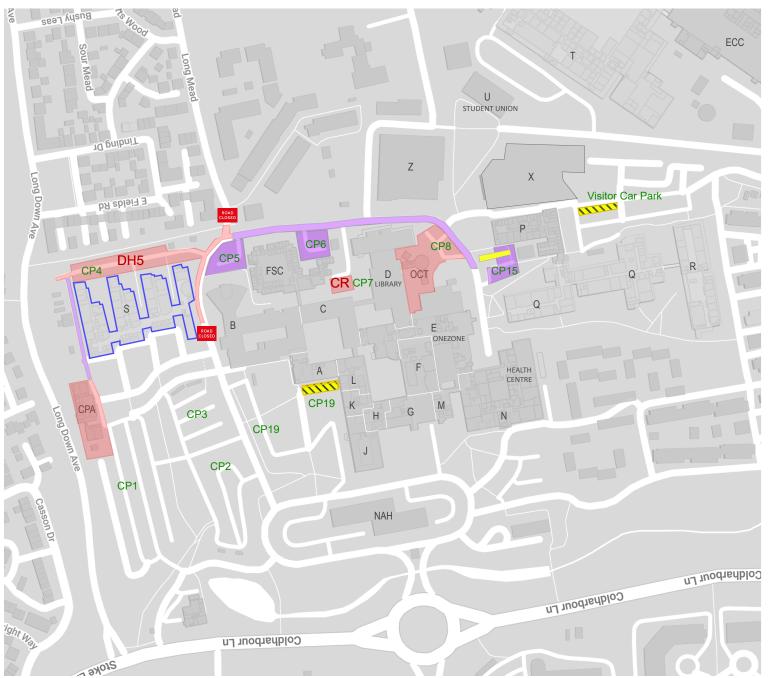

## Frenchay Campus Road and Car Park Closures during August 2024

This map illustrates the site boundaries for external construction works happening across Frenchay Campus and the impacted road and car parking areas.

## Key

Construction Site Boundary

Additional Accessible Parking Provision

Pedestrian and Service Vehicles Only.

S-Block Closure Fri 14 June - Fri 24 Aug

Car park numbers indicated in green text.

## **Description of Works:**

CPA = Demolition of Centre of Performing Arts
Mon 10 June - (to end Aug)

OCT = Demolition/ Landscaping of the Octagon Mon 10 June - (to end Aug)

CR = C Block Office Refurbishment

Mon 10 June - (to end Aug)

DH = District Heat Network

Extension will be completed in phases.

DH4 - Mon 10 June - Fri 19 July

DH5 - Mon 24 June - Fri 30 Aug

## **Car Parks Closed to Staff/ Students:**

CP4 - S Block (24/06 - 31/08)

**CP5 and 6 -** Felixstowe Court (24/06 - 31/08)

**CP7** - C Block (10/06 - 31/08)

**CP8** - Octagon (10/06 - 31/08)

**CP15** - P Block (10/06 - 31/08)