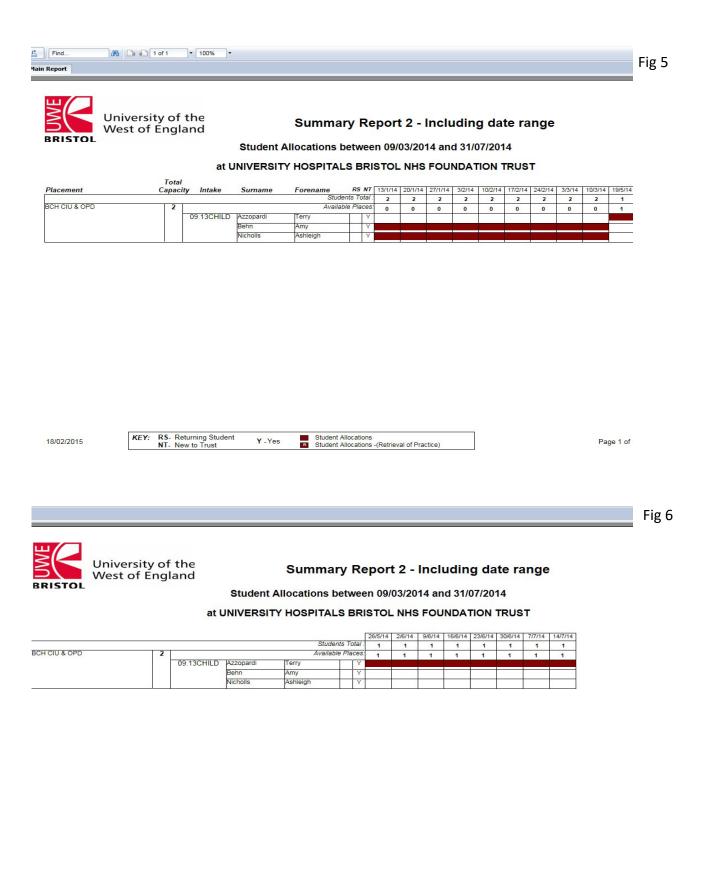

## Complete placement duration dates report

- 1. Choose Report Source:
  - Select **Run report for selected PEP** to report information for the placement from which the report is being run
  - Select **Run report for all User's PEPs** to report information for <u>all</u> the placements the user can access
- 2. Click on the Complete placement duration dates report
- 3. Enter the start date provided in the automatic email alert received then click on the calendar icon and use the arrow keys to move through the months and years. Once the required date is selected click on the **OK** button. (Fig 3)
- 4. Enter the end date for the period in which you want the system to report.
- 5. Click on the **OK** button to run the report
- 6. Please consider the environment before choosing to print the document.
  - The report results can be viewed on the screen (Fig 5 and Fig 6)
  - All allocations that are in place for a minimum of 1 day for the time period selected in steps 3 and 4 above will be on the report
  - RS = Student is returning to practice after having intermitted their programme of study
  - NT = Student is new to this Trust/Organisation
  - R within the coloured box indicates this is a 'retrieval' (additional) placement to achieve specific learning objectives.

| 18/02/2015     KEY: RS- Returning Student<br>NT- New to Trust     Y - Yes     Student Allocations       Student Allocations - (Retrieval of Practice) |
|-------------------------------------------------------------------------------------------------------------------------------------------------------|