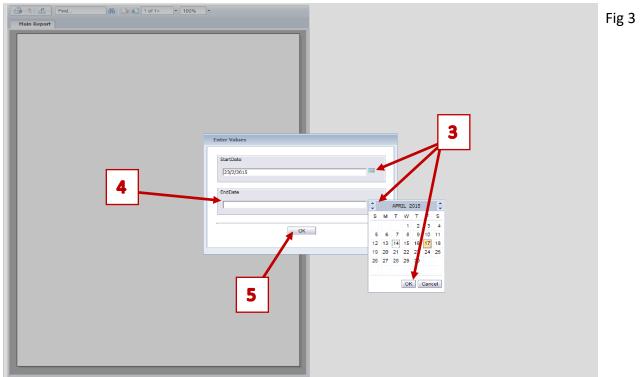

## New & Existing student allocations report

- 1. Choose Report Source:
  - Select **Run report for selected PEP** to report information for the placement from which the report is being run
  - Select **Run report for all User's PEPs** to report information for <u>all</u> the placements the user can access
- 2. Click on the New & Existing student allocations report
- 3. Enter the start date provided in the automatic email alert received then click on the calendar icon and use the arrow keys to move through the months and years. Once the required date is selected click on the **OK** button. (Fig 3)
- Enter the end date, typically 12 weeks from start date, but note there may be holiday periods which extend this date. Once the required date is selected click on the OK button.
- 5. Click on the **OK** button close the Enter Values popup window to run the report.
- 6. Please consider the environment before choosing to print the document.
  - The report results can be viewed on the screen (Fig 4)
  - New student allocations are denoted in green
  - Continuous student allocations are denoted in blue
  - RS = Student is returning to practice after having intermitted their programme of study
  - NT = Student is new to this Trust/Organisation
  - R within the coloured box indicates this is a 'retrieval' (additional) placement to achieve specific learning objectives.

## Complete placement duration dates report

- 1. Choose Report Source:
  - Select **Run report for selected PEP** to report information for the placement from which the report is being run
  - Select **Run report for all User's PEPs** to report information for <u>all</u> the placements the user can access
- 2. Click on the Complete placement duration dates report
- 3. Enter the start date provided in the automatic email alert received then click on the calendar icon and use the arrow keys to move through the months and years. Once the required date is selected click on the **OK** button. (Fig 3)
- 4. Enter the end date for the period in which you want the system to report.
- 5. Click on the **OK** button to run the report
- 6. Please consider the environment before choosing to print the document.
  - The report results can be viewed on the screen (Fig 5 and Fig 6)
  - All allocations that are in place for a minimum of 1 day for the time period selected in steps 3 and 4 above will be on the report
  - RS = Student is returning to practice after having intermitted their programme of study
  - NT = Student is new to this Trust/Organisation
  - R within the coloured box indicates this is a 'retrieval' (additional) placement to achieve specific learning objectives.