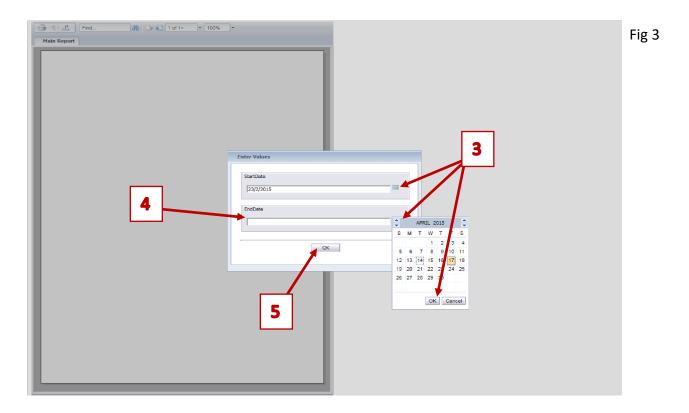

## New & Existing student allocations report

- 1. Choose Report Source:
  - Select **Run report for selected PEP** to report information for the placement from which the report is being run
  - Select **Run report for all User's PEPs** to report information for <u>all</u> the placements the user can access
- 2. Click on the New & Existing student allocations report
- 3. Enter the start date provided in the automatic email alert received then click on the calendar icon and use the arrow keys to move through the months and years. Once the required date is selected click on the **OK** button. (Fig 3)
- Enter the end date, typically 12 weeks from start date, but note there may be holiday periods which extend this date. Once the required date is selected click on the OK button.
- 5. Click on the **OK** button close the Enter Values popup window to run the report.
- 6. Please consider the environment before choosing to print the document.
  - The report results can be viewed on the screen (Fig 4)
  - New student allocations are denoted in green
  - Continuous student allocations are denoted in blue
  - RS = Student is returning to practice after having intermitted their programme of study
  - NT = Student is new to this Trust/Organisation
  - R within the coloured box indicates this is a 'retrieval' (additional) placement to achieve specific learning objectives.

## Complete placement duration dates report

- 1. Choose Report Source:
  - Select **Run report for selected PEP** to report information for the placement from which the report is being run
  - Select **Run report for all User's PEPs** to report information for <u>all</u> the placements the user can access
- 2. Click on the Complete placement duration dates report
- 3. Enter the start date provided in the automatic email alert received then click on the calendar icon and use the arrow keys to move through the months and years. Once the required date is selected click on the **OK** button. (Fig 3)
- 4. Enter the end date for the period in which you want the system to report.
- 5. Click on the **OK** button to run the report
- 6. Please consider the environment before choosing to print the document.
  - The report results can be viewed on the screen (Fig 5 and Fig 6)
  - All allocations that are in place for a minimum of 1 day for the time period selected in steps 3 and 4 above will be on the report
  - RS = Student is returning to practice after having intermitted their programme of study
  - NT = Student is new to this Trust/Organisation
  - R within the coloured box indicates this is a 'retrieval' (additional) placement to achieve specific learning objectives.